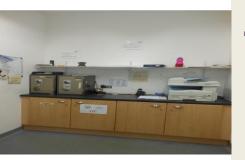

You can listen to music on the stereo in the day rooms

There are games to play in the day rooms.

O.T. kitchen means it is an Occupational Therapy kitchen.

You can cook in the O.T. kitchen with staff/

Staff might help you get better at doing things in the kitchen.