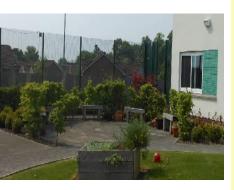

This is the courtyard . There is a door in day room 1 to get to the courtyard.

There is a garden in Mayfield.

There are benches to sit on in the garden.

This is day room 1

This is day room 2

There is a TV and DVD player in the day rooms