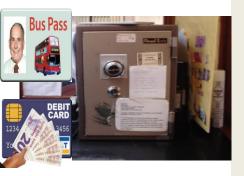

Your money, bankcards and bus pass will be kept in the safe.

The safe is in the resource room

If you have any questions about Mayfield, please contact us or talk to us.

| Mayfield          | 1 |
|-------------------|---|
| Lynebank Hospital |   |
| Halbeath Road     |   |
| Dunfermline       |   |
| KY11 4UW          |   |