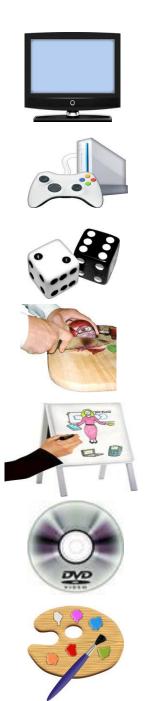

#### What can you do in Mayfield?

There are lots of things to do in Mayfield TV Wii Board games Cooking/Baking Drawing DVD's Art