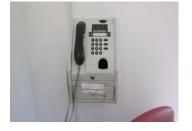

## **Phoning Mayfield?**

It is in the visitor's room

Staff will let you know if you can use the payphone

People can call you back on the payphone

The payphone number is **01383 721074** 