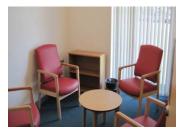

## **Visiting Mayfield?**

People can come and visit you at Mayfield.

This is the visitor's room. Visitors can not go into patient areas.

Staff will let your family and friends know if they can visit you.