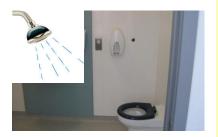

If you would like to have a bath, there is a bath in the bathroom

There is also a shower in the bathroom

You can use a shower chair if you need to.

There is a TV in your bedroom

You can have your own games console or stereo in your room