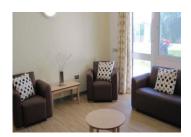

This is the courtyard . There is a door in day room 1 to get to the courtyard.

There is a garden in Mayfield.

There are benches to sit on in the garden.

This is day room 1

This is day room 2

There is a TV and DVD player in the day rooms