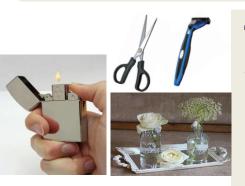

#### Staff will talk to you about activities

You will have a picture timetable of the things you do each day.

Your timetable will be kept in your room.

The nurses will keep your timetable up to date.

Things that might hurt you will be locked away so that you are safe.