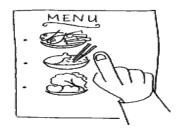

#### This is the dining room.

You can have your meals, snacks and drinks in the dining room.

There is a menu. You can look at the menu and choose your meals.

You can have drinks at any time during the day.