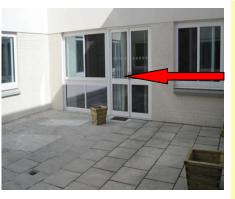

This is the courtyard . There is a door in day room 1 to get to the courtyard.

There is a garden in Mayfield.

There are benches to sit on in the garden.

This is day room 1

This is day room 2

There is a TV and DVD player in the day rooms