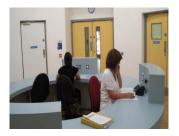

## Who Works in Mayfield?

Nurses are at Mayfield all the time.

You will have a named nurse.

There is a senior charge nurse. This is the nurse in charge of the unit.

There is a Consultant Psychiatrist. This is the doctor in charge of the unit.

## Who Works in Mayfield?

There are other people who might visit Mayfield to help you.

- Doctor
- Clinical Psychologist
- Pharmacist
- •Occupational therapist
- Speech and Language therapist
- Physiotherapist
- Dietician
- •Art therapist
- •Music therapist
- Advocates
- •Social Worker
- Mental health officer
- Podiatrist