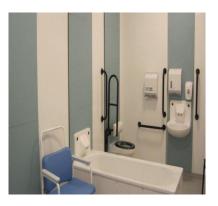

If you would like to have a bath, there is a bath in the bathroom

There is also a shower in the bathroom

You can use a shower chair if you need to.

There is a TV in your bedroom

You can have your own games console or stereo in your room