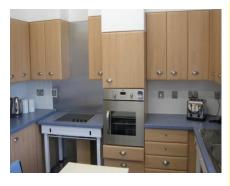

There are lots of different rooms in Mayfield.

You will have your own bedroom in Mayfield.

You will have your own shower room in Mayfield

You will have a wardrobe where you can keep you clothes and other things.

#### This is the dining room.

You can have your meals, snacks and drinks in the dining room.

There is a menu. You can look at the menu and choose your meals.

You can have drinks at any time during the day.