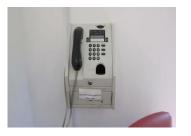

## **Phoning Mayfield?**

It is in the visitor's room

Staff will let you know if you can use the payphone

People can call you back on the payphone

The payphone number is **01383 721074** 