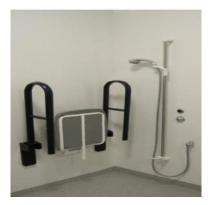

If you would like to have a bath, there is a bath in the bathroom

There is also a shower in the bathroom

You can use a shower chair if you need to.

There is a TV in your bedroom

You can have your own games console or stereo in your room