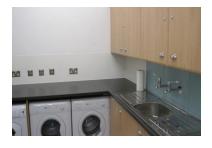

#### There is a laundry room in Mayfield

You can wash some of your clothes in the laundry room

There are washing machines and a sink in the laundry room

Staff will talk to you about how to do your laundry.